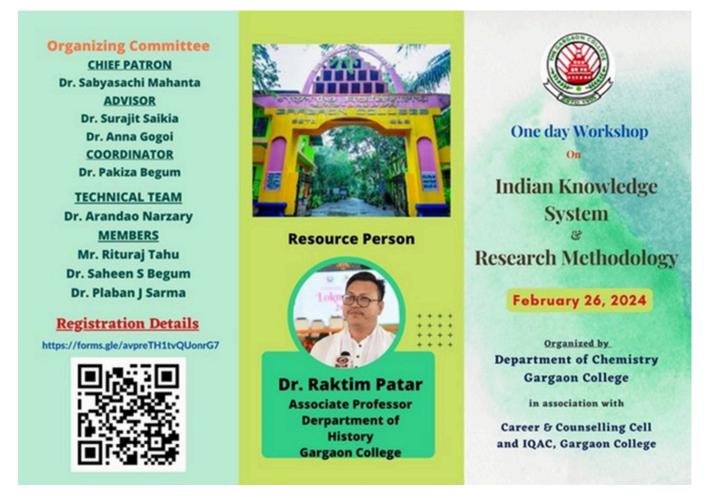

# ONE DAY WORKSHOP ON INDIAN KNOWLEDGE SYSTEM AND RESEARCH METHODOLOGY

Date: 26. 02. 2024

DEPARTMENT OF CHEMISTRY SESSION: 2023-24

#### **Overview of the Program**

Name of the Programme: One day workshop on Indian Knowledge System and Research Methodology Resource persons: Dr. Raktim Patar, Associate Professor, Department of History, Gargaon College Date: 26. 02. 2024 Organizer: Department of Chemistry Number of student participants: 37

#### Flyer of the programme

Program Name: One Day Workshop on Indian Knowledge System and Research Methodology Date: 26.02.2024