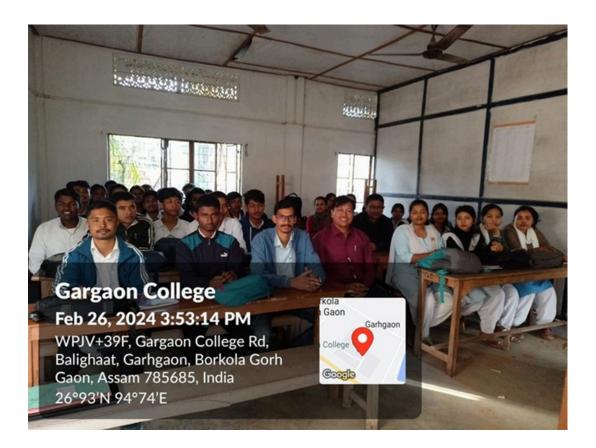

### Photographs of the programme

h Gaon

Gargaon College Feb 26, 2024 2:50:58 PM WPJV+39F, Gargaon College Rd,

Balighaat, Garhgaon, Borkola Gorh Gaon, Assam 785685, India 26°93'N 94°74'E

Program Name: One Day Workshop on Indian Knowledge System and Research Methodology Date: 26.02.2024