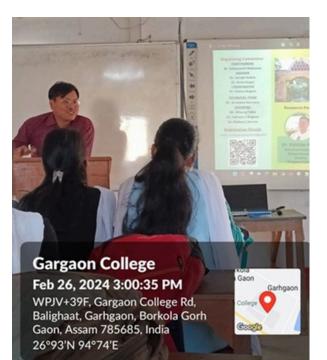

### Photographs of the programme

h Gaon

Gargaon College Feb 26, 2024 2:50:58 PM WPJV+39F, Gargaon College Rd,

Balighaat, Garhgaon, Borkola Gorh Gaon, Assam 785685, India 26°93'N 94°74'E

Program Name: One Day Workshop on Indian Knowledge System and Research Methodology Date: 26.02.2024